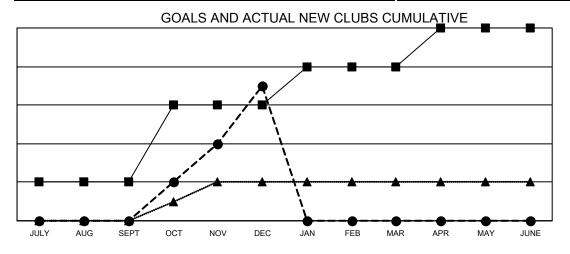

■- CURRENT YEAR GOALS FOR NEW CLUBS

- CURRENT YEAR ACTUAL NEW CLUBS

- ▲ - LAST YEAR ACTUAL NEW CLUBS