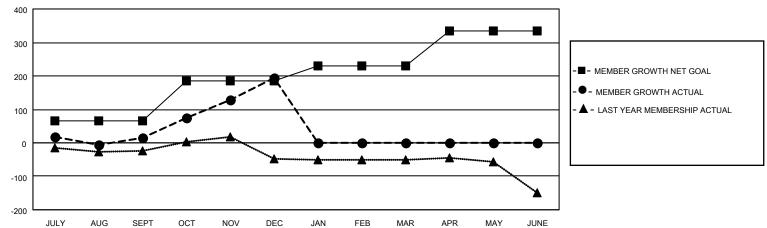

## GAT MONTHLY MEMBERSHIP PROGRESS REPORT

Multiple District 412

Results as of: 12/31/2020 LOCATION: ZIMBABWE

|               | Club          | )S          |               | Members               |                        |                         |                                                    |  |
|---------------|---------------|-------------|---------------|-----------------------|------------------------|-------------------------|----------------------------------------------------|--|
|               | RESULTS FOR   | R 2020-2021 |               | RESULTS FOR 2020-2021 |                        |                         |                                                    |  |
| QUARTER       | NEW CLUB GOAL | NEW CLUBS   | DROPPED CLUBS | QUARTER MEME          | BER GROWTH NET<br>GOAL | MEMBER GROWTH<br>ACTUAL | DROPPED<br>MEMBERS ACTUAL<br>(including transfers) |  |
| JULY/AUG/SEPT | 2             | 0           | 0             | JULY/AUG/SEPT         | 65                     | 88                      | 67                                                 |  |
| OCT/NOV/DEC   | 4             | 7           | 0             | OCT/NOV/DEC           | 120                    | 330                     | 142                                                |  |
| JAN/FEB/MAR   | 2             | 0           | 0             | JAN/FEB/MAR           | 45                     | 0                       | 0                                                  |  |
| APR/MAY/JUNE  | 2             | 0           | 0             | APR/MAY/JUNE          | 105                    | 0                       | 0                                                  |  |